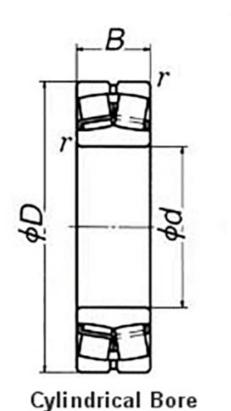

## **Basic dimensions**

| Inner diameter [d] | 200.00 | mm |
|--------------------|--------|----|
| Outer diameter [D] | 420.00 | mm |
| Width [B]          | 138.00 | mm |

## Other data

Bore type Clearance Cylindrical C3